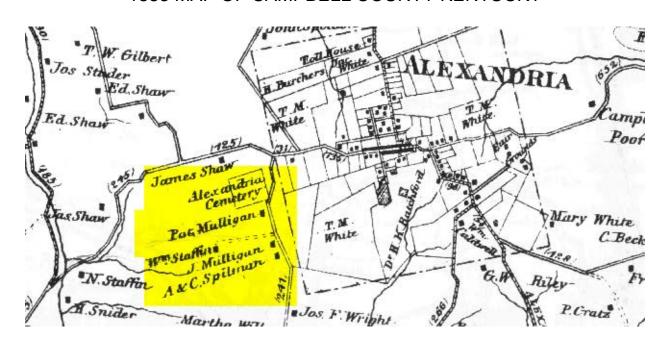

### 1883 MAP OF CAMPBELL COUNTY KENTUCKY

Wilhelm's farm was located near the Alexandria Cemetery with access off of what is now Spillman Dr.

John Mulligan sold a 16 ft wide section of his property to Peter, John and Nicholas Steffen to provide access to the Wilhelm Steffen Farm. That tract of land was shown on the 1883 map on the previous page as a dash line and shown below, highlighted on the property plat.