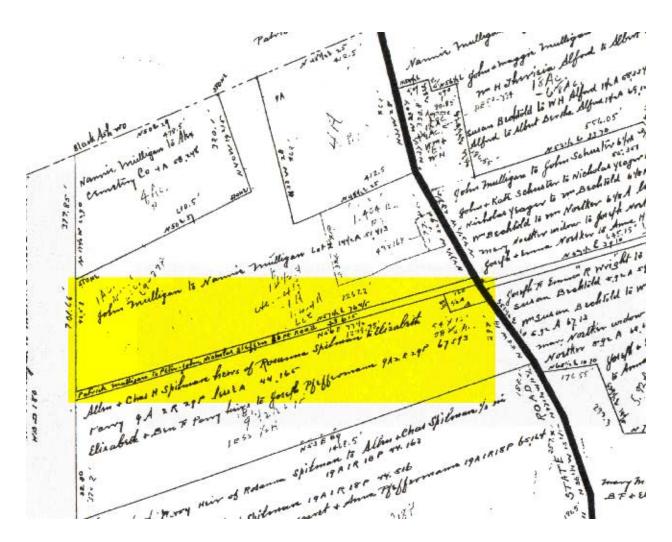

### 1883 MAP OF CAMPBELL COUNTY KENTUCKY

Wilhelm's farm was located near the Alexandria Cemetery with access off of what is now Spillman Dr.

John Mulligan sold a 16 ft wide section of his property to Peter, John and Nicholas Steffen to provide access to the Wilhelm Steffen Farm. That tract of land was shown on the 1883 map on the previous page as a dash line and shown below, highlighted on the property plat.

This access road deed was dated 25, March 1864 and was bought by Wilhelm's sons. That seems to indicate to me that Wilhelm must have bought his farm on some kind of land contract which was not finalized until a year after the purchase of the access road by his sons. This road may have been the start of the sub-division of what is now known as Terrace Dr.