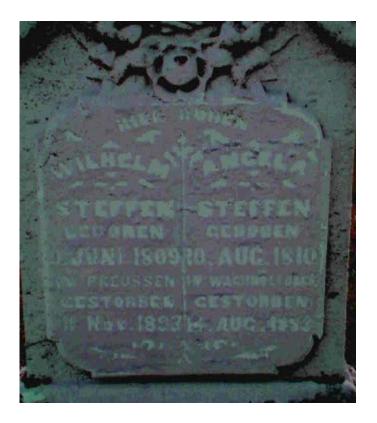

### Wilhelm STEFFEN

Wilhelm **Steffen** 1809 was the third child of Peter **Steffen** 1782 and his first wife, Margaretha **Weber**, 1778.

As stated in Chapters Five and Eight, Wilhelm, his wife Angela Dilschneider and their nine children came to America arriving in New York 29, October 1852. Their tenth child Margaretha was born here 9/16/1856.

Wilhelm's wife, Angela Dillschneider Steffen died 8/4/1883 at the age of 73. Wilhelm survived her by 10 years and died 11/11/1893 at the age of 84. The last will of Wilhelm Steffen gives us some idea of his faith, his last years and his surviving family.